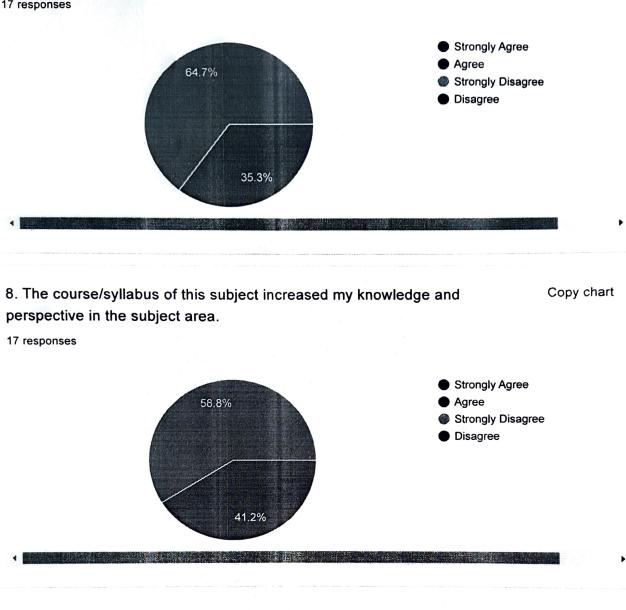

# 7. The course/syllabus has made me interested in the subject area.

17 responses

Students Feedback 2023-24 - Google Forms