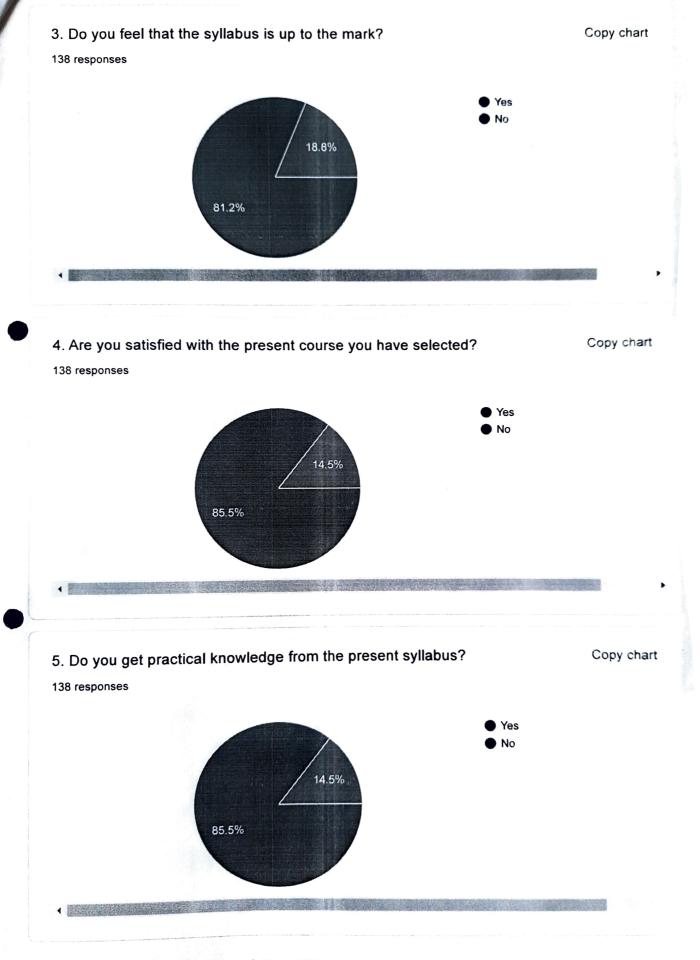

# 6. If any suggestions?

138 responses

No

No

Yes

no

I concur

Syllabus add practical examination