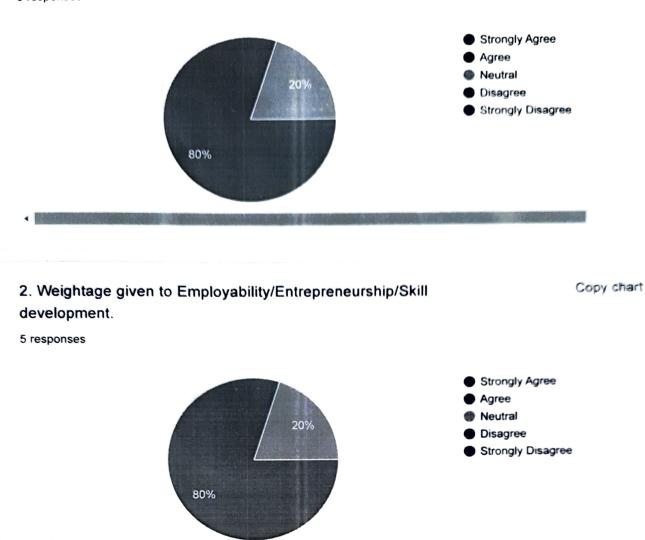

https://docs.google.com/forms/d/1Z8n-W7oO6X8WhbXQRKae9puTCpbUKCAUiF\_MXdRhld8/edit#responses

## Address

5 responses

725 Shivaji Nagar Barshi

725 Shivaji Nagar Barshi

Alipur Road Barshi 413411

3525 Debadwar Niwas, Raut Galli, Barshi - 413411

Near Ahilyabai Holkar Garden barshi 413411



Copy chart





Parameters for Feedback

# 1. Innovativesness and creativity.

#### 5 responses











https://docs.google.com/forms/d/1Z8n-W7oO6X8WhbXQRKae9puTCpbUKCAUiF\_MXdRhld8/edit#responses

Copy chart

12. Programs outcome/programe specific outcomes/course outcomes are achieved at the end of program/course.

5 responses

4



Co-ordinator K. M. J. M. Washi



Karmaveer Mamasaheb Jagdale Mahavidyalaya, Washi.

#### Final Alumni Feedback form 2023-24 - Google Forms

Your opinion about our college

1. How do you rate the courses that you have learnt in the college in relation to your current job/occupation?

49 responses









Copy chart

# 7. The course/syllabus has made me interested in the subject area.

17 responses







Students Feedback 2023-24 - Google Forms

### Parameters



Dist.09



https://docs.google.com/forms/d/1EaeB7JqdlbhAzsqOxHXw6sldWkjZBVI3A6ApaNWAFrg/e