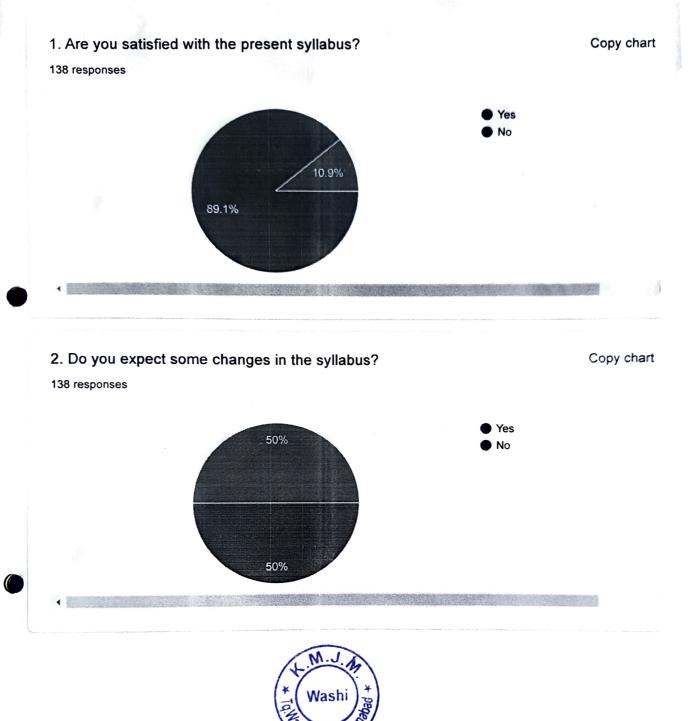

# 6. If any suggestions?

138 responses

No

No

Yes

no

I concur

Syllabus add practical examination