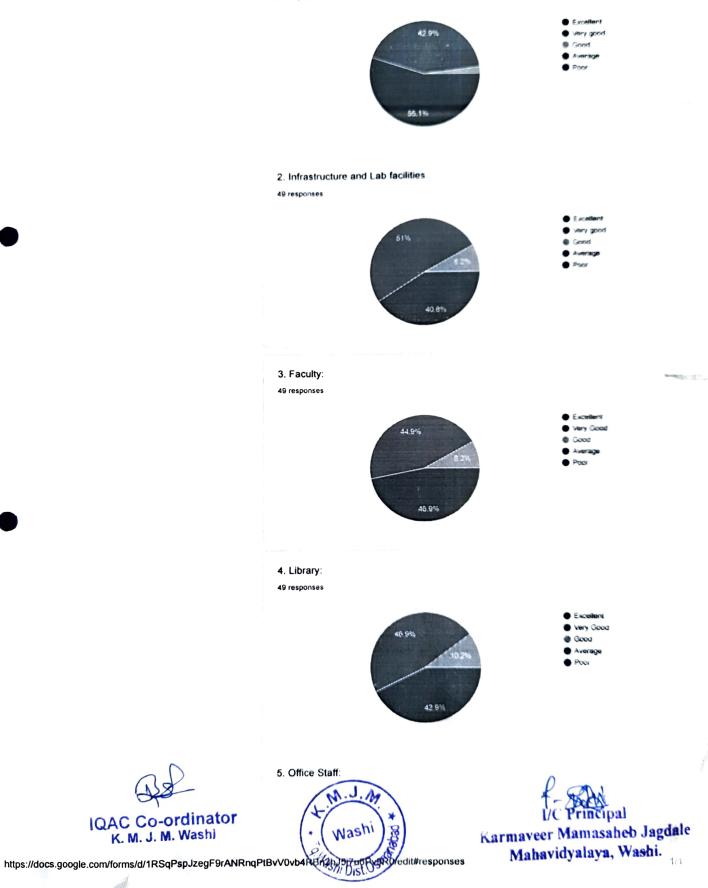

#### Final Alumni Feedback form 2023-24 - Google Forms

Your opinion about our college

1. How do you rate the courses that you have learnt in the college in relation to your current job/occupation?

49 responses