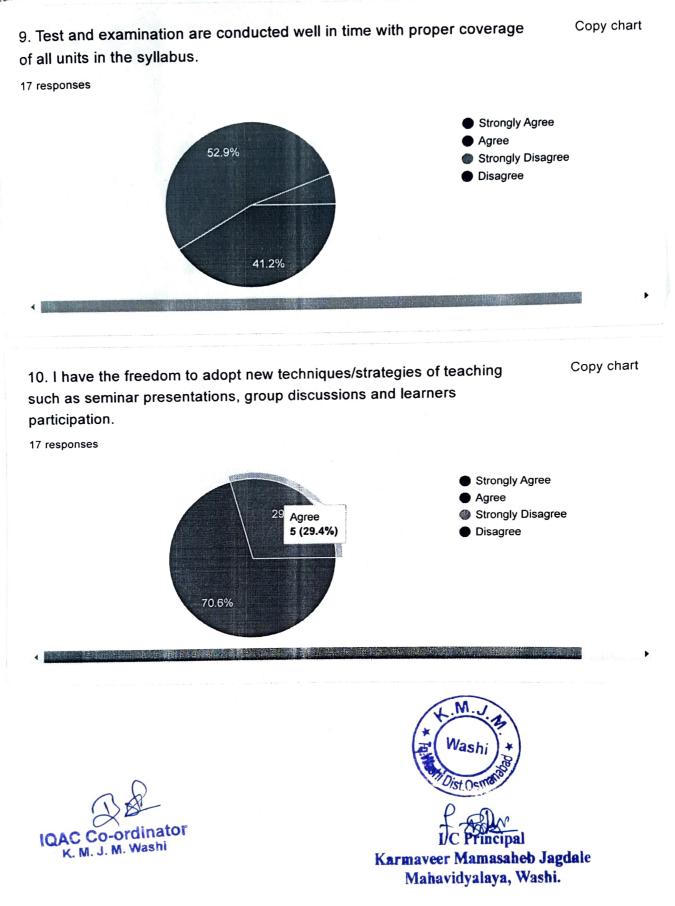

# 7. The course/syllabus has made me interested in the subject area.

17 responses

Students Feedback 2023-24 - Google Forms